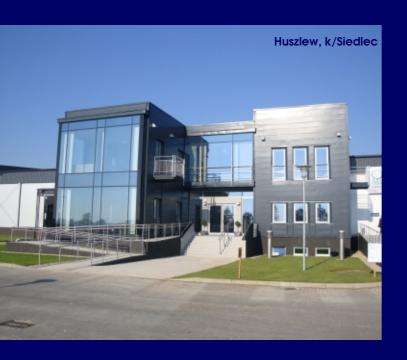

- thermally insulated aluminum windows and doors with a thermal break, a different level of insulation - depending on the customer needs
- winter gardens of any shape and size
- certified smoke-tight doors
- certified fire doors
- certified security doors up to R2
- glazing and internal glass-aluminum walls
- external facades and glass-aluminum windows typical shapes, with or without the traditional system structure visible from the outside
- spatial or flat glass roof skylights
- glass canopies of any size
- brise solei from aluminum systems
- aluminum elevations ALUCOBOND with subconstruction and insulation
- installation of PVC windows, doors and facades that meet the PN requirements
- production and installation of fibre-cement panels in colours according to the RAL palette
- production and installation of HPL panels