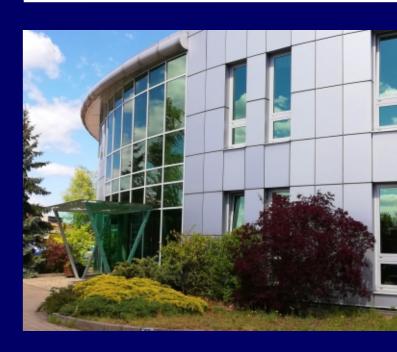

- thermally insulated aluminum windows and doors with a thermal break, a different level of insulation - depending on the customer needs
- winter gardens of any shape and size
- certified smoke-tight doors
- certified fire doors
- certified security doors up to R2
- glazing and internal glass-aluminum walls
- external facades and glass-aluminum windows typical shapes, with or without the traditional system structure visible from the outside
- spatial or flat glass roof skylights
- glass canopies of any size
- brise solei from aluminum systems
- aluminum elevations ALUCOBOND with subconstruction and insulation
- installation of PVC windows, doors and facades that meet the PN requirements
- production and installation of fibre-cement panels in colours according to the RAL palette
- production and installation of HPL panels