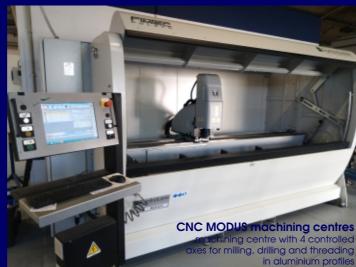

ery department was established in 2003. The department comprises a team of qualified technologists with many years of experience, actively participating in training and constantly improving their qualifications. The aluminum joinery department designs aluminum joinery from PONZIO and Aluprof aluminum profiles. In addition to the production of joinery for the SOLGRUD company needs, the specialists design, calculate and install joinery for other companies throughout the country.

The scope of activity of the aluminum department extends outside Poland. The team has produced joinery for clients from Germany, Norway, Panama or Italy.







- consulting and technological support
  - many years of experience
  - modern machinery park
  - projects across the country
    - wide range of offers







- thermally insulated aluminum windows and doors with a thermal break, a different level of insulation - depending on the customer needs
- winter gardens of any shape and size
- certified smoke-tight doors
- certified fire doors
- certified security doors up to R2
- glazing and internal glass-aluminum walls
- external facades and glass-aluminum windows typical shapes, with or without the traditional system structure visible from the outside
- spatial or flat glass roof skylights
- glass canopies of any size
- brise solei from aluminum systems
- aluminum elevations ALUCOBOND with subconstruction and insulation
- installation of PVC windows, doors and facades that meet the PN requirements
- production and installation of fibre-cement panels in colours according to the RAL palette
- produ