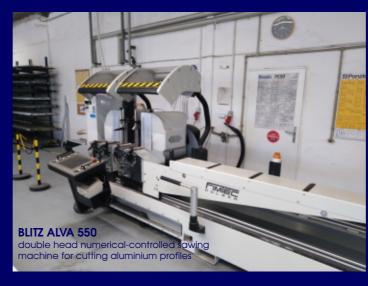

inery department was established in 2003. The department comprises a team of qualified technologists with many years of experience, actively participating in training and constantly improving their qualifications. The aluminum joinery department designs aluminum joinery from PONZIO and Aluprof aluminum profiles. In addition to the production of joinery for the SOLGRUD company needs, the specialists design, calculate and install joinery for other companies throughout the country.

The scope of activity of the aluminum department extends outside Poland. The team has produced joinery for clients from Germany, Norway, Panama or Italy.







- consulting and technological support
  - many years of experience
  - modern machinery park
  - projects across the country
    - wide range of offers







- thermally insulated aluminum windows and doors with a thermal break, a different level of insulation - depending on the customer needs
- winter gardens of any shape and size
- certified smoke-tight doors
- certified fire doors
- certified security doors up to R2
- glazing and internal glass-aluminum walls
- external facades and glass-aluminum windows typical shapes, with or without the traditional system structure visible from the outside
- spatial or flat glass roof skylights
- glass canopies of any size
- brise solei from aluminum systems
- aluminum elevations ALUCOBOND with subconstruction and insulation
- installation of PVC windows, doors and facades that meet the PN requirements
- production and installation of fibre-cement panels in colours according to the RAL palette
- pro