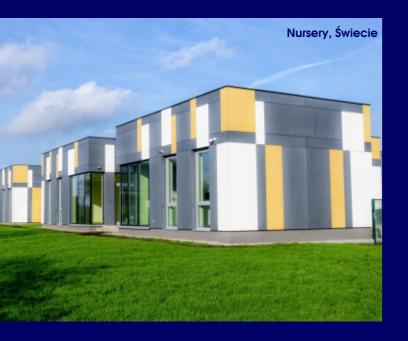

- thermally insulated aluminum windows and doors with a thermal break, a different level of insulation - depending on the customer needs
- winter gardens of any shape and size
- certified smoke-tight doors
- certified fire doors
- certified security doors up to R2
- glazing and internal glass-aluminum walls
- external facades and glass-aluminum windows typical shapes, with or without the traditional system structure visible from the outside
- spatial or flat glass roof skylights
- glass canopies of any size
- brise solei from aluminum systems
- aluminum elevations ALUCOBOND with subconstruction and insulation
- installation of PVC windows, doors and facades that meet the PN requirements
- production and installation of fibre-cement panels in colours according to the RAL palette
- production and installation of HPL panels